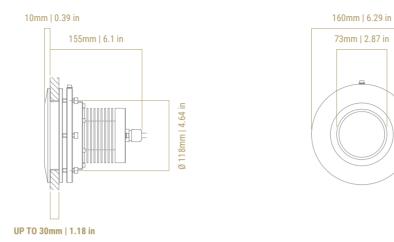

## FEATURES

| Width dimensions                | Ø 160 mm / 6.29 in              |
|---------------------------------|---------------------------------|
| Light dimensions                | 165 mm / 6.5 in                 |
| Material                        | Steel/Aluminum/AB2 on request   |
| Heatsink                        | Aluminum 6082                   |
| Glass                           | Protective Tempered Clear Glass |
| Protection                      | Yes                             |
| Water Ingress Protection Rating | IP68                            |
| Light Cable Lenght              | 3mt / 9' 8" (Standard)          |