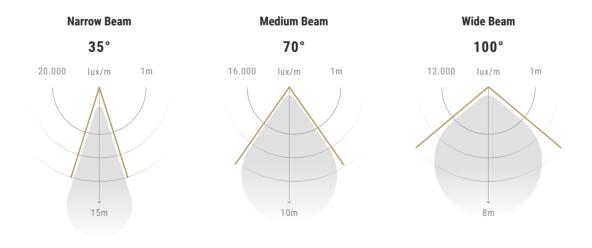

It can be disassembled from the inside to replace the lighting core.

3 different light cones are available.

## LIGHT TECHNICAL DATA

Power Current / Amp draw Fixture Lumens CCT Beam Angle (degrees) Power Supply Dimming 96W 2A @ 48Vdc 16000 @ 70° 5700 K wide 100° / medium 70° / narrow 35° Available @ 110-220VAC or 24VDC DALI, DMX, MODBUS, (0-10)

## **DIFFERENT BEAM SELECTION**