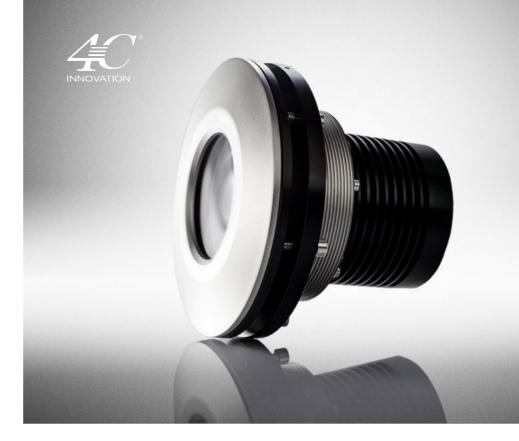

# EVO Ø160 16.000 Lumen

STAINLESS STEEL AISI 316L ALUMINIUM 6082 AB2 on request

The Sea Led Evolution Series is the new line of underwater lights by the Cantalupi Group. It's designed to achieve firstclass lighting performance and to ensure the safety of the boat. This is a special fiberglass thru-hull product and it's up to 30 mm thick.

It can be disassembled from the inside to replace the lighting core.

3 different light cones are available.

## FEATURES

| Width dimensions                | Ø 160 mm / 6.29 in              |
|---------------------------------|---------------------------------|
| Light dimensions                | 165 mm / 6.5 in                 |
| Material                        | Steel/Aluminum/AB2 on request   |
| Heatsink                        | Aluminum 6082                   |
| Glass                           | Protective Tempered Clear Glass |
| Protection                      | Yes                             |
| Water Ingress Protection Rating | IP68                            |
| Light Cable Lenght              | 3mt / 9' 8" (Standard)          |